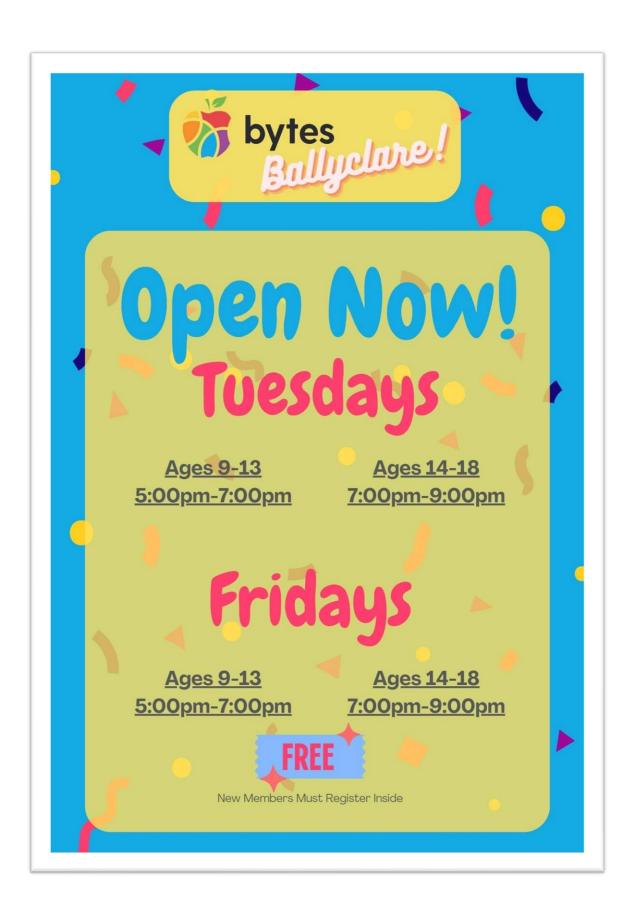

# **OUTSIDE AGENCIES:**

<u>Ballyclare youth club</u>: is open for business! Running Tuesdays and Fridays between 5pm & 7pm for ages 9-13 then 7pm to 9pm for ages 14-18. The Youth Club is free and new members are required to register upon entry. Members must provide them with their phone number and email address. The youth club is at 2 Doagh Rd, just up from the town hall in the old J.A McClelland building