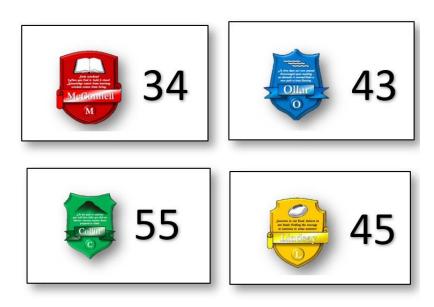

knowledge or complete their theory grades. Music Theory will continue a Friday after school, and they are looking for new members! If your child plays an instrument or is taking up GCSE next year, we encourage them to attend.

<u>Athletics Practice</u>: **Tuesday** after school **3-4pm**. Year 8 pupils and anyone who finished 1<sup>st</sup>, 2<sup>nd</sup> or 3<sup>rd</sup> in any event at Sports Day last year.

## **SUBJECTS:**

<u>Music Tuition Fees</u>: If your child takes lessons with a board tutor (Mrs McKay or Mr Doherty) your third and final payment is now in your basket in the Parent Pay App. Please ensure that all money for the years tuition is paid by **31**<sup>st</sup> **May**. If there are any issues, please contact the school office.

# HOUSE SYSTEM:

### **HOUSE POINTS:**



# **OUTSIDE AGENCIES:**

<u>Training Opportunity for parents on autism</u>: Anne Marie McCloskey is running a training course entitled, 'The Key Elements of Accepting Autism'. The course is for anyone who has an interest in getting independent, up to date training, in Autism. It is being run over a period of five weeks and details are outlined below:

Week 5 - The undervalued impact of communications and visuals (8th June 6.30pm - 8.30pm)

It is an in-person event and will be held each night at **The Elk Complex, Toomebridge**. Each session is £25 or £100 if you go to all five. Places are limited. To book a place, you can contact Anne Marie via email (<a href="mailto:autismsolutionsni@outlook.com">autismsolutionsni@outlook.com</a>) or message through Facebook 'Autism Solutions NI'.

# **