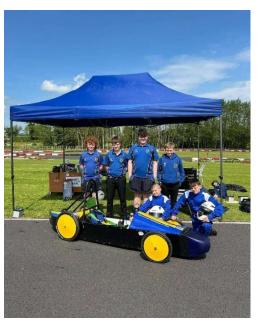

#### **STEM Activities**

| Science Club    | Wednesdays of Week 1 timetable, 3pm – 3:45pm,                    |
|-----------------|------------------------------------------------------------------|
|                 | Science Lab 178.                                                 |
| Technology Club | Club for Year 9 starting on Wednesday 2 <sup>nd</sup> October in |
|                 | Room 160 from 3pm to 3:45pm for six weeks.                       |
| Kit Car         | Special events throughout the year. Please see the               |
|                 | Pupil Weekly Bulletin for updates.                               |