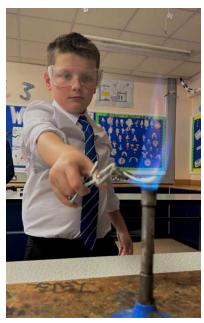

#### **STEM Activities**

| Science Club    | Wednesdays of Week 1 timetable, 3pm – 3:45pm,                    |
|-----------------|------------------------------------------------------------------|
|                 | Science Lab 178.                                                 |
| Technology Club | Club for Year 9 starting on Wednesday 2 <sup>nd</sup> October in |
|                 | Room 160 from 3pm to 3:45pm for six weeks.                       |
| Kit Car         | Special events throughout the year. Please see the               |
|                 | Pupil Weekly Bulletin for updates.                               |