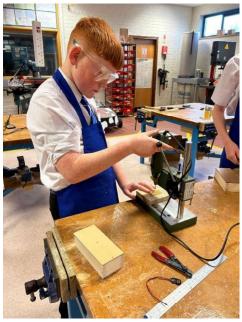

#### **STEM Activities**

| Science Club    | Wednesdays of Week 1 timetable, 3pm – 3:45pm,                    |
|-----------------|------------------------------------------------------------------|
|                 | Science Lab 178.                                                 |
| Technology Club | Club for Year 9 starting on Wednesday 2 <sup>nd</sup> October in |
|                 | Room 160 from 3pm to 3:45pm for six weeks.                       |
| Kit Car         | Special events throughout the year. Please see the               |
|                 | Pupil Weekly Bulletin for updates.                               |